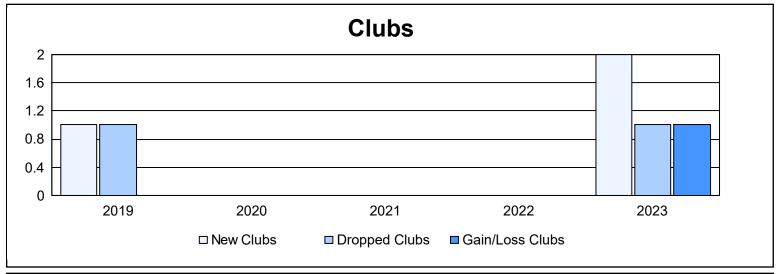

District 108IA1 As of June 2023 Cumulative

| Year      | New<br>Clubs | Dropped<br>Clubs | Gain/<br>Loss<br>Clubs | New<br>Members | Charter<br>Members | Reinstate<br>Members | Transfer<br>Members | Total<br>Member<br>Added | Total<br>Members<br>Dropped | Gain/<br>Loss<br>Members |
|-----------|--------------|------------------|------------------------|----------------|--------------------|----------------------|---------------------|--------------------------|-----------------------------|--------------------------|
| 2018-2019 | 1            | 1                | 0                      | 102            | 20                 | 6                    | 10                  | 138                      | 206                         | -68                      |
| 2019-2020 | 0            | 0                | 0                      | 82             | 2                  | 2                    | 8                   | 94                       | 208                         | -114                     |
| 2020-2021 | 0            | 0                | 0                      | 58             | 6                  | 7                    | 6                   | 77                       | 157                         | -80                      |
| 2021-2022 | 0            | 0                | 0                      | 119            | 9                  | 8                    | 3                   | 139                      | 160                         | -21                      |
| 2022-2023 | 2            | 1                | 1                      | 121            | 60                 | 5                    | 34                  | 220                      | 157                         | 63                       |
| Average   | 1            | 0                | 0                      | 96             | 19                 | 6                    | 12                  | 134                      | 178                         | -44                      |